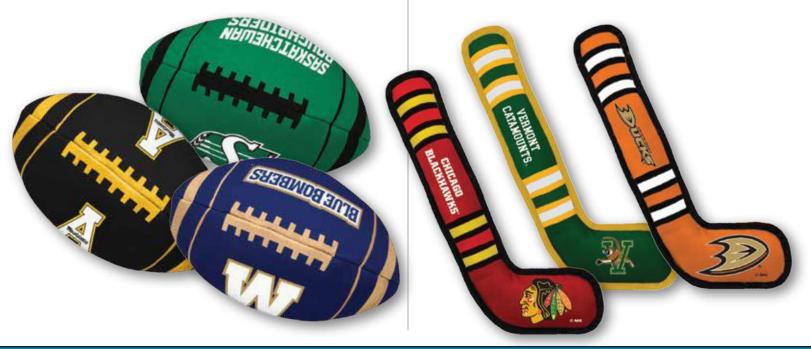

#### **FOOTBALL TOY**

Plush pet football toy with squeaker and official team logos. Non-toxic stuffing.

#### **HOCKEY STICK TOY**

Slapshot! Score a goal with these full-color toys. Complete with double squeaker, reverse color trim, and non-toxic stuffing fill.