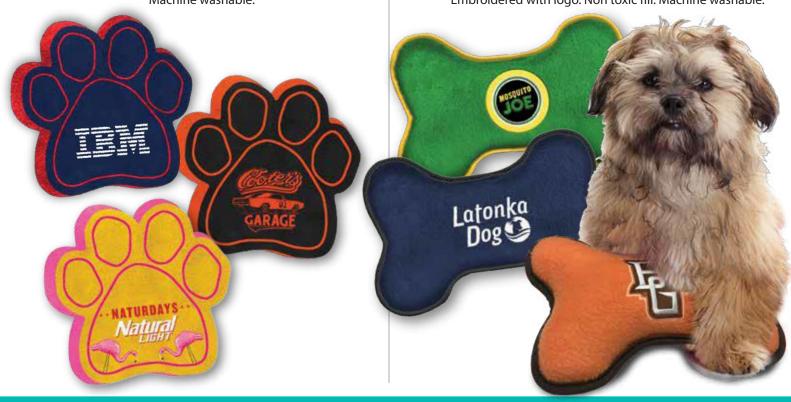

#### **PAW TOY**

Foam filled squeaker toy in paw shape (9"). Embroidered with logo. Non toxic fill. Machine washable.

#### **BONE TOY**

Fleece lined squeaker toy in bone shape. Small Bone (8"). Large Bone (10"). Embroidered with logo. Non toxic fill. Machine washable.