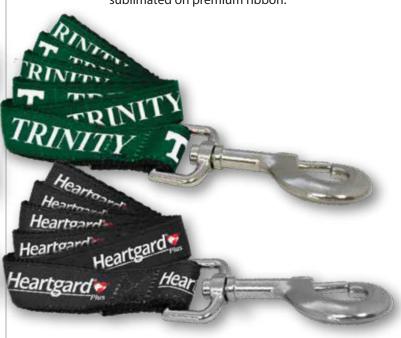

#### LEASH

Heavy duty nylon webbing and American hardware. Logo sublimated on premium ribbon.