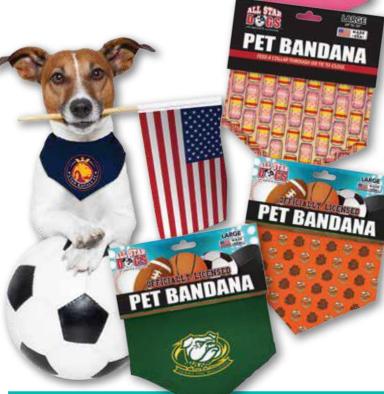

#### **PET BANDANA**

Cotton shirting pet bandana with embroidered team graphic. Also available in all-over sublimated bandana. Traditionally tied or with a collar run through the opening. Sizes: Small (22"), Large (30")

PET BANDANA

<u>Auto</u>Alert