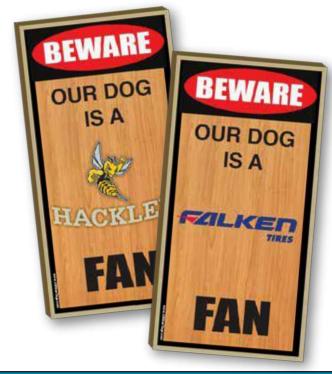

#### **WOOD SIGN**

Wood signs measure 5" x 10" and are for indoor use only. Complete with "teeth" on the backside to hang easily.