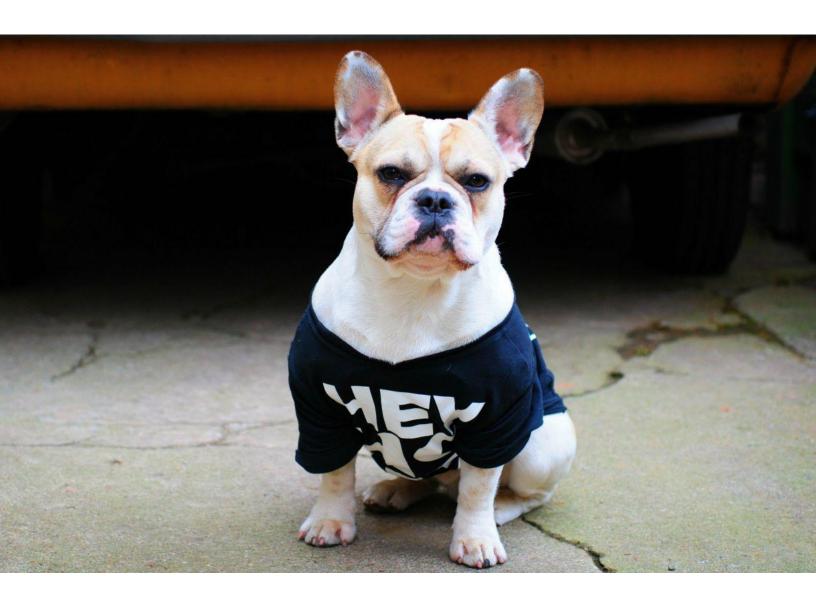

# PRINTED/EMBROIDERED DOG JERSEY

Dimple mesh dog jersey with printed or embroidered logo and contrast trim. Sizes: Tiny-XXL

Ruffled cheerleader dress with embroidered logo and contrast stitching. Sizes: Tiny-XXL