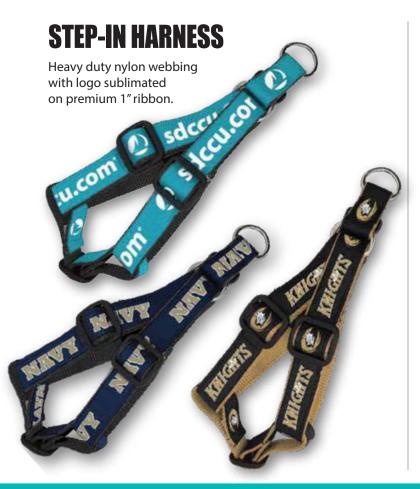

#### LEASH

Heavy duty nylon webbing and American hardware. Logo sublimated on premium ribbon.