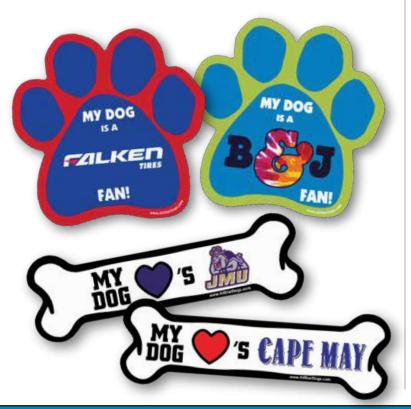

#### **PAW AND BONE CAR MAGNETS**

Full color printed paw magnet for your vehicle.