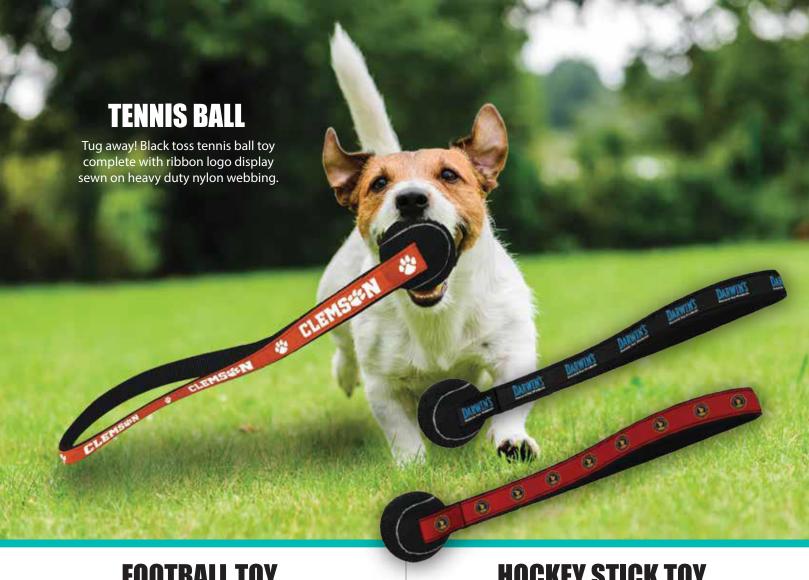

#### LEASH

Heavy duty nylon webbing and American hardware. Logo sublimated on premium ribbon.