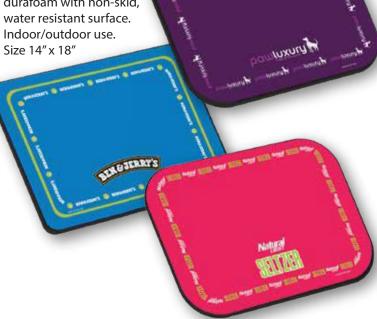

#### **PLACEMAT**

Germ Guard placemat. 100% closed cell durafoam with non-skid,