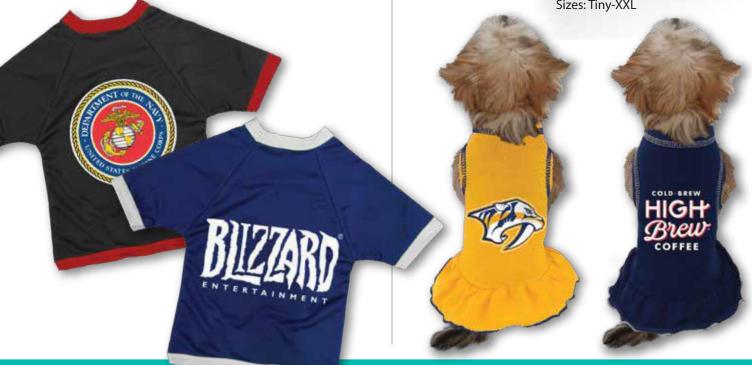

#### **COTTON DOG T-SHIRT**

Sleeveless cotton t-shirt with lycra stretch and embroidered logo.
Sizes: Tiny-XXL