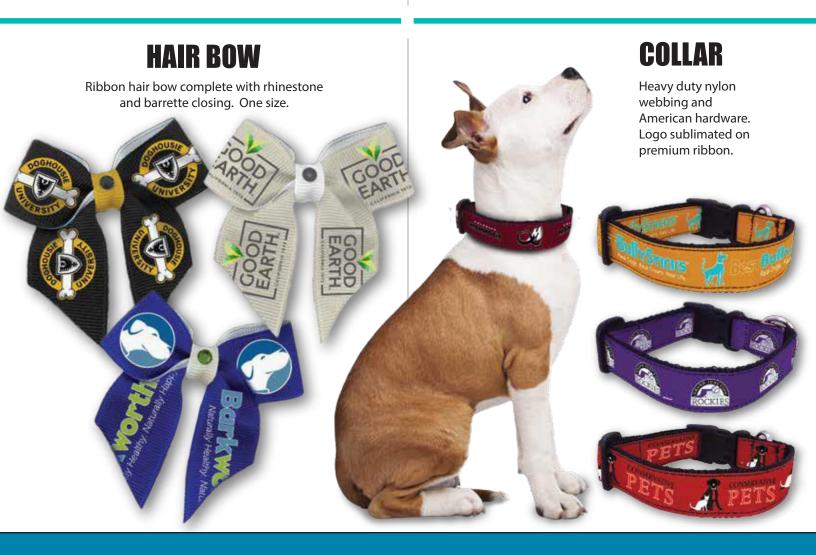

-tone double polar fleece coat with embroidered logo and leash opening.

Sizes: Tiny-XXL



#### **DOG TAG**

Recycled stainless steel. Lifetime guarantee. Hooks onto any standard pet collar or key ring.





#### **PET BANDANA**

Cotton shirting pet bandana with embroidered team graphic. Also available in all-over sublimated bandana. Traditionally tied or with a collar run through the opening. Sizes: Small (22"), Large (30")



PET BANDANA

<u>Auto</u>Alert

#### **PLACEMAT**

Germ Guard placemat. 100% closed cell durafoam with non-skid,



#### **SCARF**

Keep your kids and pets warm in these woven multi-color branded scarves. 90% acrylic, 5% nylon, 5% poly pro. Hand wash only. Hang Dry.



#### LEASH

Heavy duty nylon webbing and American hardware. Logo sublimated on premium ribbon.







#### **FLYING DISC TOY**

Pet friendly flying discs are constructed out of water repelling 900 denier canvas. Complete with sublimated team logos and reverse color trim. Two squeakers inside. 100% polyester with PVC backing. One Size (8").



#### **PAW AND BONE CAR MAGNETS**

Full color printed paw magnet for your vehicle.



#### **WOOD SIGN**

Wood signs measure 5" x 10" and are for indoor use only. Complete with "teeth" on the backside to hang easily.





#### **FOOTBALL TOY**

Plush pet football toy with squeaker and official team logos. Non-toxic stuffing.

#### **HOCKEY STICK TOY**

Slapshot! Score a goal with these full-color toys. Complete with double squeaker, reverse color trim, and non-toxic stuffing fill.



#### **PAW TOY**

Foam filled squeaker toy in paw shape (9"). Em