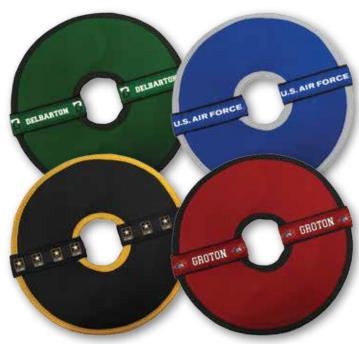

#### **FLYING DISC TOY**

Pet friendly flying discs are constructed out of water repelling 900 denier canvas. Complete with sublimated team logos and reverse color trim. Two squeakers inside. 100% polyester with PVC backing. One Size (8").