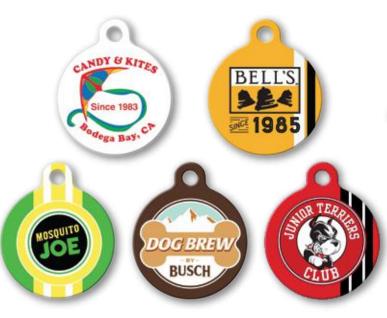

#### **DOG TAG**

Recycled stainless steel. Lifetime guarantee. Hooks onto any standard pet collar or key ring.