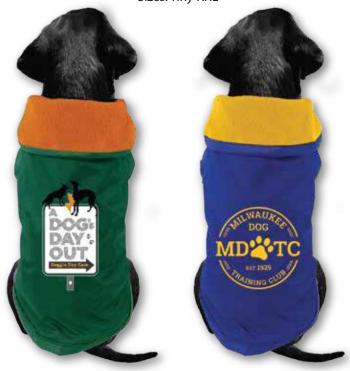

#### **OUTERWEAR DOG COAT**

Weather resistant coat with embroidered logo and leash opening. Lined with contrasting color polar fleece.

#### **DOUBLE POLAR DOG COAT**

Reversible, two-tone double polar fleece coat with embroidered logo and leash opening.

Sizes: Tiny-XXL