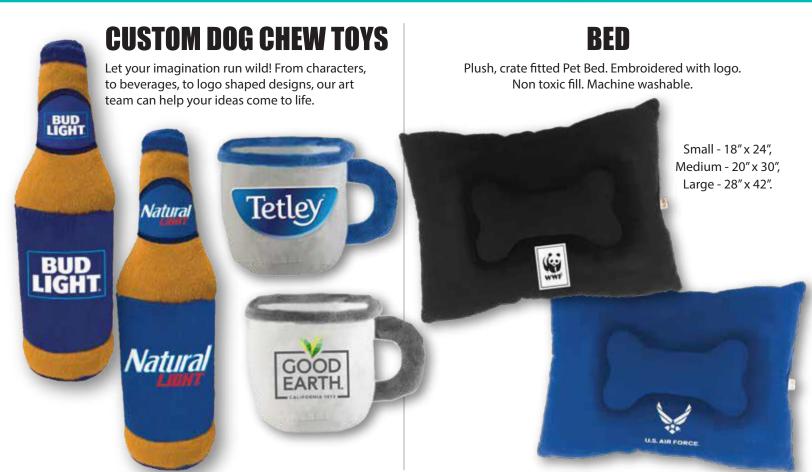

with PVC backing. One Size (8").



#### **PAW AND BONE CAR MAGNETS**

Full color printed paw magnet for your vehicle.



#### **WOOD SIGN**

Wood signs measure 5" x 10" and are for indoor use only. Complete with "teeth" on the backside to hang easily.





#### **FOOTBALL TOY**

Plush pet football toy with squeaker and official team logos. Non-toxic stuffing.

#### **HOCKEY STICK TOY**

Slapshot! Score a goal with these full-color toys. Complete with double squeaker, reverse color trim, and non-toxic stuffing fill.



#### **PAW TOY**

Foam filled squeaker toy in paw shape (9"). Embroidered with logo. Non toxic fill. Machine washable.

#### **BONE TOY**

Fleece lined squeaker toy in bone shape. Small Bone (8"). Large Bone (10"). Embroidered with logo. Non toxic fill. Machine washable.









### AURORA® CRILLO'S











































































stran.com sales@stran.com





































































## THANK YOU