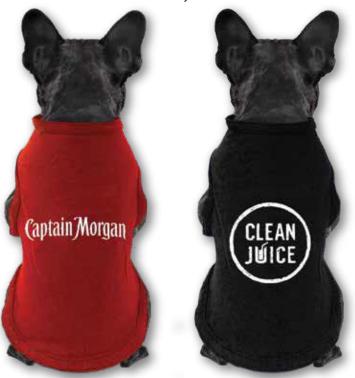

#### **COTTON DOG T-SHIRT**

Sleeveless cotton t-shirt with lycra stretch and embroidered logo.
Sizes: Tiny-XXL