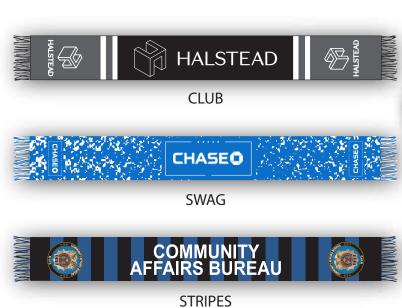

#### **SCARF**

Keep your kids and pets warm in these woven multi-color branded scarves. 90% acrylic, 5% nylon, 5% poly pro. Hand wash only. Hang Dry.